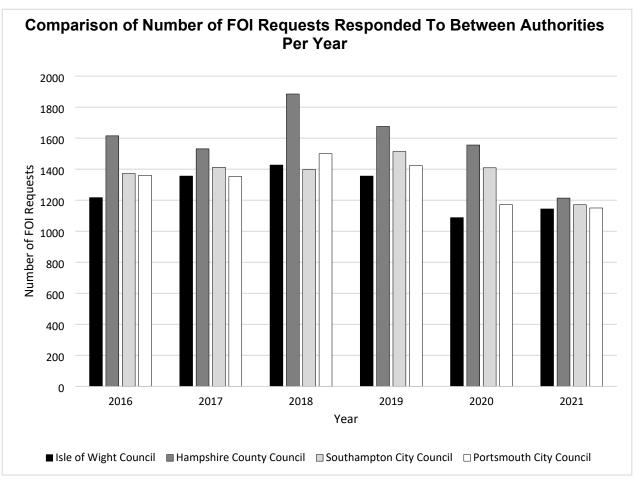

## Appendix 4 – Isle of Wight FOI Request Statistics (with Benchmarking Comparisons to Other Local Authorities)

| Isle of Wight Council |                              |           |                      |                 |  |
|-----------------------|------------------------------|-----------|----------------------|-----------------|--|
| Year                  | No. of requests responded to | % on time | No. Internal appeals | No. ICO appeals |  |
| 2021                  | 1144                         | 87%       | 20                   | 2               |  |
| 2020                  | 1088                         | 88%       | 19                   | 1               |  |
| 2019                  | 1356                         | 92%       | 19                   | 1               |  |
| 2018                  | 1427                         | 93%       | 28                   | 2               |  |
| 2017                  | 1356                         | 91%       | Info not available*  | 0**             |  |
| 2016                  | 1217                         | 87%       | Info not available*  | 2**             |  |

<sup>\*</sup> details of internal appeals are deleted in accordance with the council's data retention schedules

\*\* based on ICO decisions

| Hampshire County Council |                              |           |                      |                 |  |
|--------------------------|------------------------------|-----------|----------------------|-----------------|--|
| Year                     | No. of requests responded to | % on time | No. Internal appeals | No. ICO appeals |  |
| 2021                     | 1214                         | 79%       | Info not available   | 4               |  |
| 2020                     | 1556                         | 81%       | Info not available   | 1               |  |
| 2019                     | 1676                         | 81%       | Info not available   | 5               |  |
| 2018                     | 1885                         | 83%       | Info not available   | 7               |  |
| 2017                     | 1531                         | 84%       | Info not available   | 5               |  |
| 2016                     | 1615                         | 83%       | Info not available   | 3               |  |

| Southampton City Council |                              |           |                      |                    |  |
|--------------------------|------------------------------|-----------|----------------------|--------------------|--|
| Year                     | No. of requests responded to | % on time | No. Internal appeals | No. ICO appeals    |  |
| 2020-2021                | 1171                         | 90%       | 8                    | Info not available |  |
| 2019-2020                | 1409                         | 83%       | Info not available   | Info not available |  |
| 2018-2019                | 1514                         | 86%       | Info not available   | Info not available |  |
| 2017-2018                | 1397                         | 81%       | Info not available   | Info not available |  |
| 2016-2017                | 1412                         | 71%       | Info not available   | Info not available |  |
| 2015-2016                | 1372                         | 89%       | Info not available   | Info not available |  |
| 2014-2015                | 1441                         | 96%       | Info not available   | Info not available |  |

| Portsmouth City Council |                              |           |                      |                 |  |
|-------------------------|------------------------------|-----------|----------------------|-----------------|--|
| Year                    | No. of requests responded to | % on time | No. Internal appeals | No. ICO appeals |  |
| 2021                    | 1150                         | 87%       | 28                   | 1               |  |
| 2020                    | 1171                         | 83%       | 8                    | 0               |  |
| 2019                    | 1423                         | 85%       | 20                   | 0               |  |
| 2018                    | 1500                         | 88%       | 12                   | 2               |  |
| 2017                    | 1353                         | 76%       | 11                   | 1               |  |
| 2016                    | 1361                         | 71%       | 14                   | 1               |  |