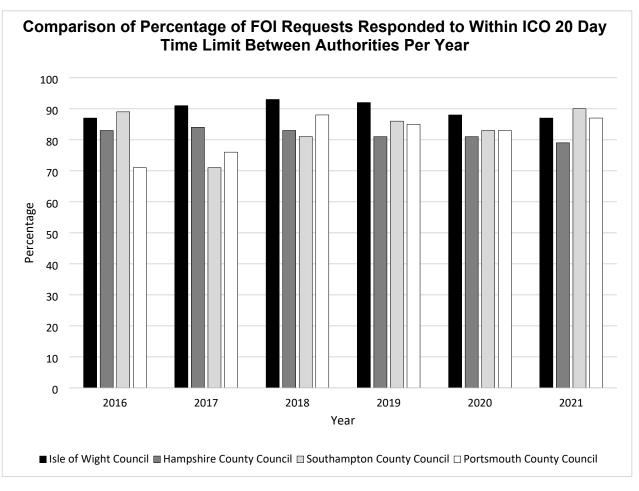

## Appendix 4 – Isle of Wight FOI Request Statistics (with Benchmarking Comparisons to Other Local Authorities)

| Isle of Wight Council |                              |           |                      |                 |  |
|-----------------------|------------------------------|-----------|----------------------|-----------------|--|
| Year                  | No. of requests responded to | % on time | No. Internal appeals | No. ICO appeals |  |
| 2021                  | 1144                         | 87%       | 20                   | 2               |  |
| 2020                  | 1088                         | 88%       | 19                   | 1               |  |
| 2019                  | 1356                         | 92%       | 19                   | 1               |  |
| 2018                  | 1427                         | 93%       | 28                   | 2               |  |
| 2017                  | 1356                         | 91%       | Info not available*  | 0**             |  |
| 2016                  | 1217                         | 87%       | Info not available*  | 2**             |  |

<sup>\*</sup> details of internal appeals are deleted in accordance with the council's data retention schedules

\*\* based on ICO decisions

| Hampshire County Council |                              |           |                      |                 |  |
|--------------------------|------------------------------|-----------|----------------------|-----------------|--|
| Year                     | No. of requests responded to | % on time | No. Internal appeals | No. ICO appeals |  |
| 2021                     | 1214                         | 79%       | Info not available   | 4               |  |
| 2020                     | 1556                         | 81%       | Info not available   | 1               |  |
| 2019                     | 1676                         | 81%       | Info not available   | 5               |  |
| 2018                     | 1885                         | 83%       | Info not available   | 7               |  |
| 2017                     | 1531                         | 84%       | Info not available   | 5               |  |
| 2016                     | 1615                         | 83%       | Info not available   | 3               |  |

| Southampton City Council |                              |           |                      |                    |  |
|--------------------------|------------------------------|-----------|----------------------|--------------------|--|
| Year                     | No. of requests responded to | % on time | No. Internal appeals | No. ICO appeals    |  |
| 2020-2021                | 1171                         | 90%       | 8                    | Info not available |  |
| 2019-2020                | 1409                         | 83%       | Info not available   | Info not available |  |
| 2018-2019                | 1514                         | 86%       | Info not available   | Info not available |  |
| 2017-2018                | 1397                         | 81%       | Info not available   | Info not available |  |
| 2016-2017                | 1412                         | 71%       | Info not available   | Info not available |  |
| 2015-2016                | 1372                         | 89%       | Info not available   | Info not available |  |
| 2014-2015                | 1441                         | 96%       | Info not available   | Info not available |  |

| Portsmouth City Council |                              |           |                      |                 |  |
|-------------------------|------------------------------|-----------|----------------------|-----------------|--|
| Year                    | No. of requests responded to | % on time | No. Internal appeals | No. ICO appeals |  |
| 2021                    | 1150                         | 87%       | 28                   | 1               |  |
| 2020                    | 1171                         | 83%       | 8                    | 0               |  |
| 2019                    | 1423                         | 85%       | 20                   | 0               |  |
| 2018                    | 1500                         | 88%       | 12                   | 2               |  |
| 2017                    | 1353                         | 76%       | 11                   | 1               |  |
| 2016                    | 1361                         | 71%       | 14                   | 1               |  |